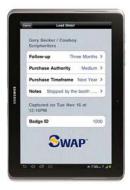

#### **SWAP**

- · Download the app directly to your phone or device
- · Collect leads anytime, anywhere
- SWAP automatically tracks leads by salesperson
- Custom lead qualifiers
- · All leads consolidate in your SWAP Portal for immediate follow-up
- · Ability to attach and send marketing materials from your device