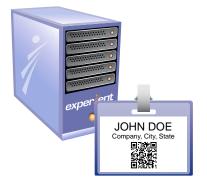

### Optium RT2000

- A mobile device for capturing lead information
- · High speed scanning and extended battery life
- · Custom lead qualifiers
- · All leads consolidate in your SWAP Portal for immediate follow-up