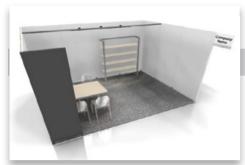

## EXHIBIT SPACE OPTIONS & PRICING 2019

2019 COSMOPROF NORTH AMERICA LAS VEGAS MANDALAY BAY CONVENTION CENTER

28 - 30 JULY

ANNOUNCING THE DEBUT OF COSMOPACK NORTH AMERICA

Picture is based on 12 sqm booth basic option

- Carpet (color is pepper)
- White cloth wall panels
- 500 watt outlet
- Rectangular table
- (4) Chairs
- (1) Moveable Shelf Unit with (5) shelves
- (1) Track lighting set with 3 halogen spotlights
- (1) Wastebasket
- Fascia board with company name & booth number